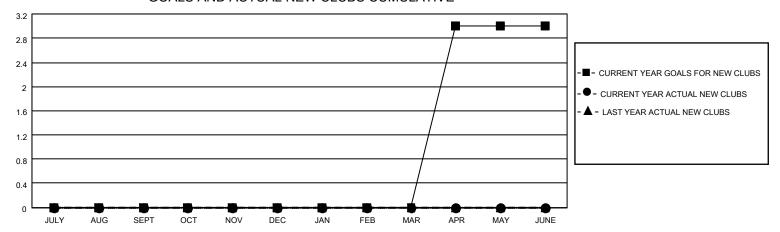

### GOALS AND ACTUAL NEW CLUBS CUMULATIVE

## District 5 SKN

| Clubs RESULTS FOR 2022-2023 |   |   |   | Members RESULTS FOR 2022-2023 |    |    |   |
|-----------------------------|---|---|---|-------------------------------|----|----|---|
|                             |   |   |   |                               |    |    |   |
| JULY/AUG/SEPT               | 0 | 0 | 0 | JULY/AUG/SEPT                 | 15 | 27 | 7 |
| OCT/NOV/DEC                 | 0 | 0 | 0 | OCT/NOV/DEC                   | 20 | 0  | 0 |
| JAN/FEB/MAR                 | 0 | 0 | 0 | JAN/FEB/MAR                   | 20 | 0  | 0 |
| APR/MAY/JUNE                | 3 | 0 | 0 | APR/MAY/JUNE                  | 10 | 0  | 0 |