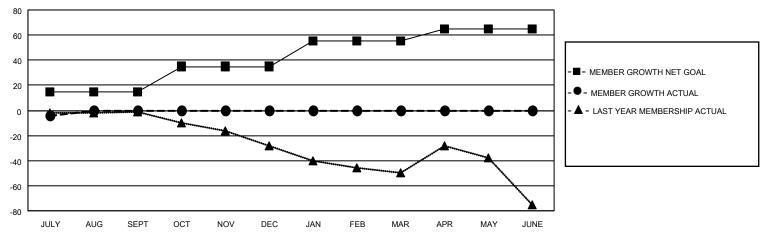

#### GOALS AND ACTUAL MEMBERS CUMULATIVE

| DROPPED CLUBS: 0 |   | 2 CLUBS OF 55 ADDED 1 OR<br>MORE NEW MEMBERS | GENDER DISTRIBUTION                 |              |  |
|------------------|---|----------------------------------------------|-------------------------------------|--------------|--|
|                  |   | WORE NEW WEWBERS                             | MALE                                | 752 (72.66%) |  |
|                  |   |                                              | FEMALE                              | 283 (27.34%) |  |
| DROPPED MEMBERS  |   |                                              | NON BINARY                          | 0 (0.00%)    |  |
|                  |   |                                              | PREFER NOT TO ANSWER 0 (0.00%)      |              |  |
| DECEASED         | 0 |                                              |                                     |              |  |
| CLUB CANCELLED 0 |   | CLICK HERE FOR CUMULATIVE                    | TOTAL FAMILY UNIT MEMBERS 211       |              |  |
| OTHER            | 7 | MEMBERSHIP DATA                              |                                     |              |  |
| TOTAL 7          |   |                                              | FAMILY MEMBERS PAYING HALF DUES 107 |              |  |
|                  |   |                                              |                                     |              |  |

## District 5 SKN

| Clubs RESULTS FOR 2022-2023 |   |   |   | Members RESULTS FOR 2022-2023 |    |    |   |
|-----------------------------|---|---|---|-------------------------------|----|----|---|
|                             |   |   |   |                               |    |    |   |
| JULY/AUG/SEPT               | 0 | 0 | 0 | JULY/AUG/SEPT                 | 15 | 27 | 7 |
| OCT/NOV/DEC                 | 0 | 0 | 0 | OCT/NOV/DEC                   | 20 | 0  | 0 |
| JAN/FEB/MAR                 | 0 | 0 | 0 | JAN/FEB/MAR                   | 20 | 0  | 0 |
| APR/MAY/JUNE                | 3 | 0 | 0 | APR/MAY/JUNE                  | 10 | 0  | 0 |